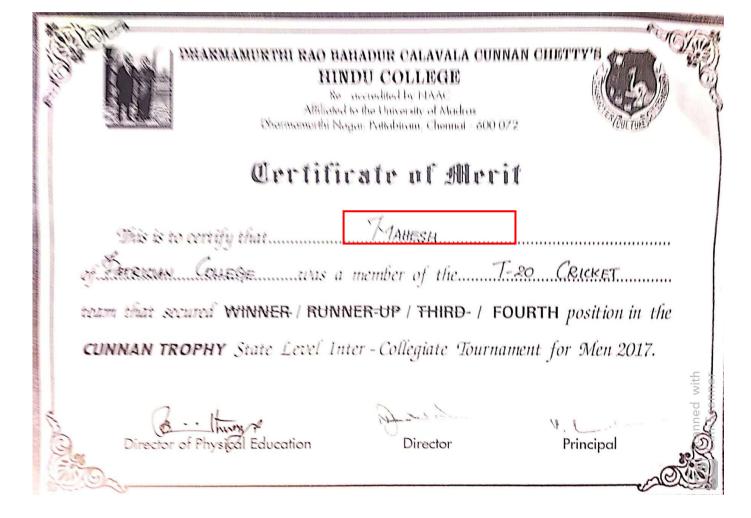

|
|   | This is to certify that                                                                                                                 |
|   | of PATRICIAN CONFIGE was a member of the T-20 CRICKET                                                                                   |
|   | team that secured WINNER / RUNNER-UP / THIRD- / FOURTH position in the                                                                  |
|   | <b>CUNNAN TROPHY</b> State Level Inter - Collegiate Tournament for Men 2017.                                                            |
| 0 | Director of Physical Education Director Principal                                                                                       |











| States                                                                                                                                                                                      | Vone C  |
|---------------------------------------------------------------------------------------------------------------------------------------------------------------------------------------------|---------|
| HARMAMURTHI RAO BAHADUR CALAVALA CUNNAN CHETTY'S<br>HINDU COLLEGE<br>Re - accredited by NAAC<br>Affiliated to the University of Madras<br>Dharmamurthi Nagar, Pattabiram, Chennai - 600 072 |         |
| Certificate of Merit