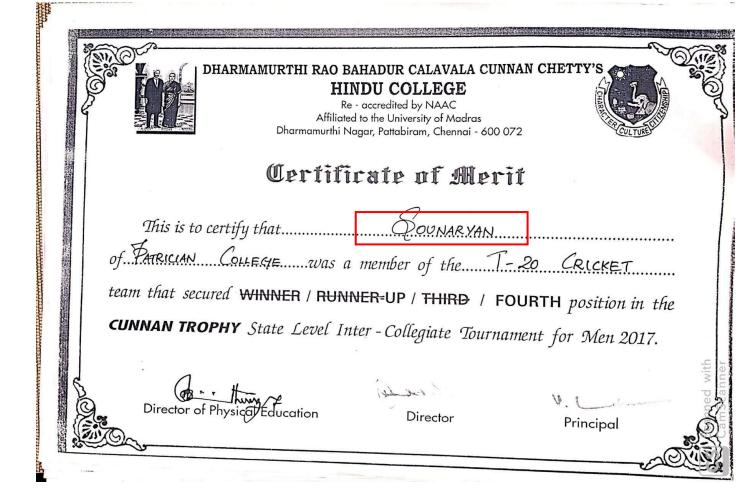

vel Inter - Collegiate Tournament for Men 2017.                                                                                                                 |             |
| Director of Physical Education Director Principal                                                                                                                                            | Carlo Carlo |
| E On                                                                                                                                                                                         | Ü           |
|                                                                                                                                                                                              |             |







| San Contraction | HII<br>Re<br>Affiliate         | BAHADUR CALAVALA CUNN<br>NDU COLLEGE<br>e - accredited by NAAC<br>ed to the University of Madras<br>Nagar, Pattabiram, Chennai - 600 00 |                      |            |
|-----------------|--------------------------------|-----------------------------------------------------------------------------------------------------------------------------------------|----------------------|------------|
|                 | Certifi                        | icate of Meri                                                                                                                           | t                    |            |
|                 | This is to certify that        | S. NAVEEN KOMAR