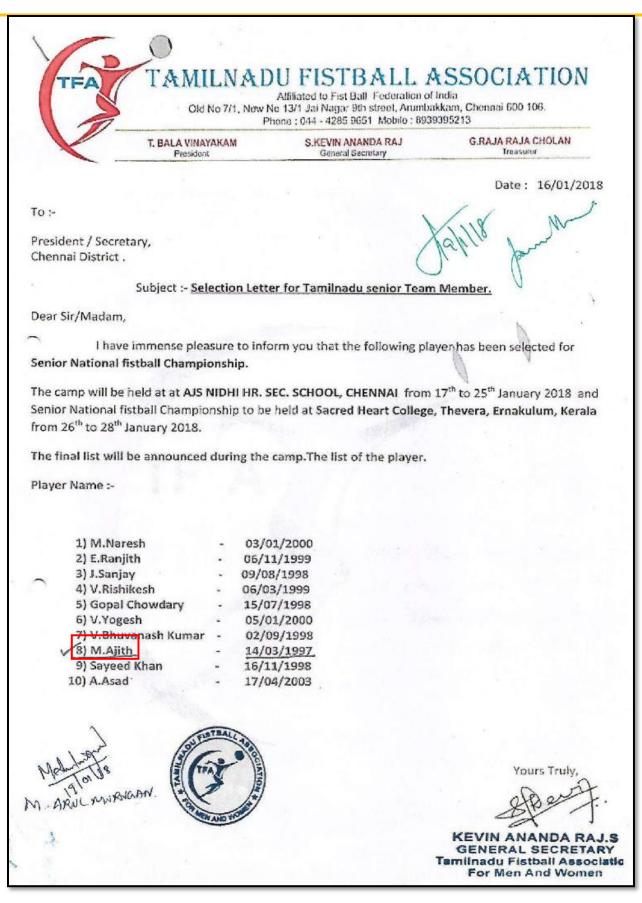

| t/ Game of                                                                                                                           | represented the<br>in<br>Backwa Prodest<br>18<br>18<br>18<br>18<br>18<br>18<br>18<br>18<br>18<br>10<br>19<br>10<br>10<br>10<br>10<br>10<br>10<br>10<br>10<br>10<br>10<br>10<br>10<br>10 |







5. 3. 1 Students achievements in Sports/Cultural 2014-2019

อีสเคอสเขอลับ อิลับอิลับอิลับอิลับอิลับอิล 11TH SENIOR NATIONAL FISTBALL CHAMPIONSHI FOR MEN & WOMEN 2017-18 Under the auspices of Fistball Federation of India Jointly Organised by Kerala Fistball Association & Phyiscal Education Dept, U C College, Aluva, Ernakulam, Kerala 2018 January 26th to 28th U C College Ground, Aluva, Ernakulam, Kerala No: Merit Certificate This certificate is awarded to Mr/Mrs/Ms. M. AJITH son/daughter of K. MUNIKRISHNAN member of TAMILNADU State Fistball Association (men/women) who have participated as a Player in the 11th Senior National Fistball Championship for Men & Women held at U C College Ground, Aluva, Ernakulam, Kerala State from 26th to 28th January 2018. WINNERS / RUNNERS / THIRD PLACE Orga