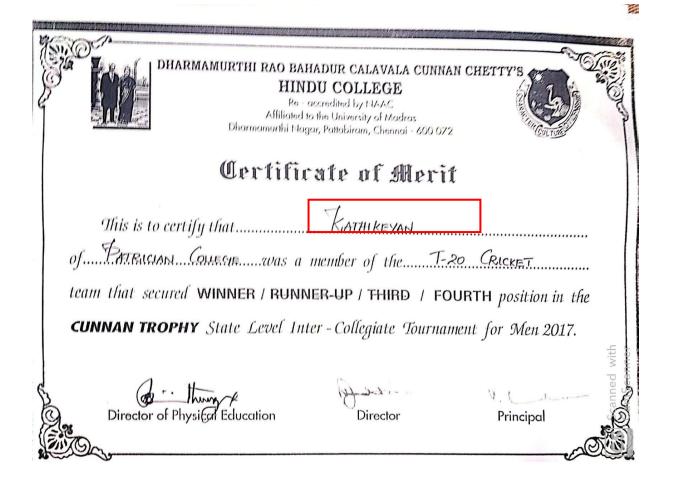

|
|   | This is to certify that                                                                                                                 |
|   | of PATRICIAN CONFIGE was a member of the T-20 CRICKET                                                                                   |
|   | team that secured WINNER / RUNNER-UP / THIRD- / FOURTH position in the                                                                  |
|   | <b>CUNNAN TROPHY</b> State Level Inter - Collegiate Tournament for Men 2017.                                                            |
| 0 | Director of Physical Education Director Principal                                                                                       |











| States                                                                                                                                                                                      | Vone C  |
|---------------------------------------------------------------------------------------------------------------------------------------------------------------------------------------------|---------|
| HARMAMURTHI RAO BAHADUR CALAVALA CUNNAN CHETTY'S<br>HINDU COLLEGE<br>Re - accredited by NAAC<br>Affiliated to the University of Madras<br>Dharmamurthi Nagar, Pattabiram, Chennai - 600 072 |         |
| Certificate of Merit