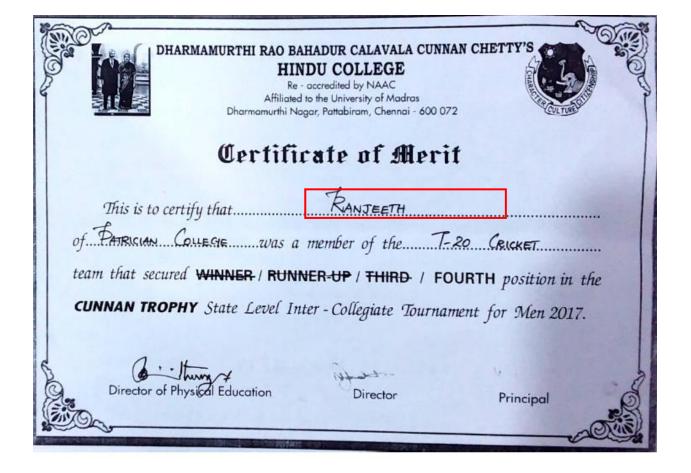

------------------------------------------------------------------------------------------------------|-------|
| Certificate of Merit                                                                                                         |       |
| This is to certify that                                                                                                      |       |
| of PATRICIAN COLLEGIE was a member of the T-20 CRICKET team that secured WINNER / RUNNER-UP / THIRD / FOURTH position in the |       |
| <b>CUNNAN TROPHY</b> State Level Inter - Collegiate Tournament for Men 2017.                                                 |       |
| Director of Physical Education Director Principal                                                                            | Jon J |







# NAAC – SSR Cycle II

5.3 Student Participation and Activities

| Affilia                                                       | BAHADUR CALAVALA (<br>INDU COLLEGE<br>Re - accredited by NAAC<br>ated to the University of Madras<br>Nagar, Pattabiram, Chennai - d | 6.4          | Carlos Carlos                            |
|---------------------------------------------------------------|-------------------------------------------------------------------------------------------------------------------------------------|--------------|------------------------------------------|
| Certif                                                        | ïcate of Me                                                                                                                         | erit         |