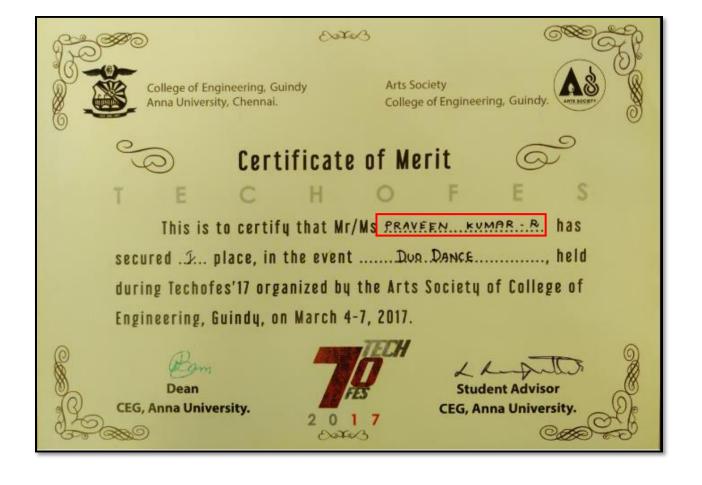

| WOMEN'S CHRISTIAN COLLEGE                                                                                            | * |
|----------------------------------------------------------------------------------------------------------------------|---|
| This is to certify that <u>PRPVEEN KUMPB</u> . R<br>of <u>PATRICIAN</u> college<br>has secured the <u>I</u> place in |   |
| NON THEMED GROUP DANCE                                                                                               |   |
| Chairperson for<br>Cultural Activities<br>MEGHANA ELSA THOMAS<br>CIBIYA ANGELIN. A                                   |   |