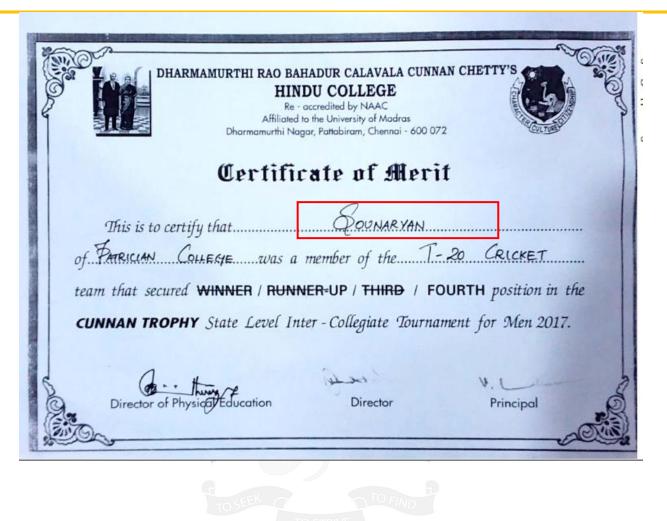

| he                                       |
| Director of Physical Education                                | igner and                                                                                                                           | 4 L          | a la |
| Director of Physizal Education                                | Director                                                                                                                            | Principal    |                                          |
|                                                               |                                                                                                                                     |              |                                          |







#### NAAC – SSR Cycle II 5.3 Student Participation and Activities





### NAAC – SSR Cycle II 5.3 Student Participation and Activities

5. 3. 1 Students achievements in Sports/Cultural 2014-2019

| A CANE | HARMAMURTHI RAO BAHADUR CALAVALA CUNNAN CHETTY'S<br>HINDU COLLEGE<br>Re · accredited by NAAC<br>Affiliated to the University of Madras<br>Dharmamurthi Nagar, Pattabiram, Chennai · 600 072 |
|--------|---------------------------------------------------------------------------------------------------------------------------------------------------------------------------------------------|
|        | Certificate of Merit