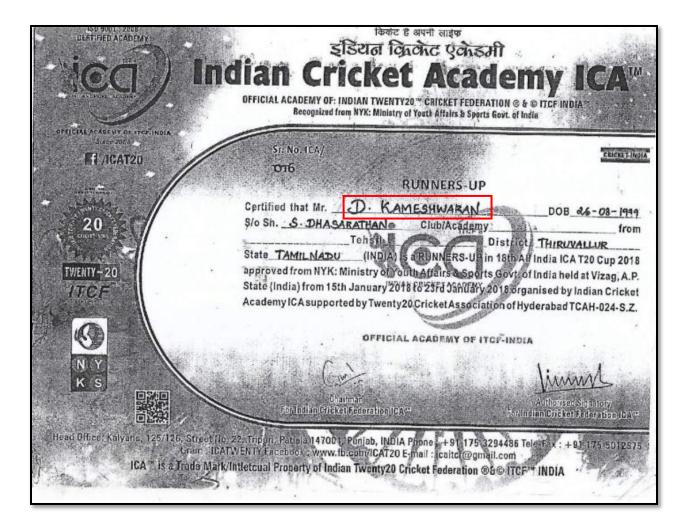

ess: No.68, 5th Street, S.R.B. Nagar, Kolathur, Chennai – 600 099, Mobile : 9840004831 E-mail: Twentycrickettamilnadu@gmail.com, Website: ww.tntca20.com

Alfred John M.A., M.Com., M.Ed. M.H.R.M President Scoretary General Secretary

Date: 10.01.2018

To

The principal patrician college of Asts and Science Adayase chennai:=20

2

7

Sir/Madam,

We are glad to inform you, that your School / College Student D. KAMES HWARAN

has selected for Tamil Nadu Twenty - 20 Senior Team to participate 18th Senior National

Twenty - 20 ICA Cup at Visakhapatnam, Andra Pradesh from 18th to 23rd Jan, 2018.

Kindly give him permission to participate in National Twenty - 20 Cricket

Tournament as per Institution Sports norms.

Thanking you,



Yours truly,

(S. Vijai Babu) General Secretary TOTAL OF OF ARTON





5.3 Student Participation and Activities

| 1   | President Host Unit                                                                                                                         |   |
|-----|---------------------------------------------------------------------------------------------------------------------------------------------|---|
|     | Org. Secretary Host Unit                                                                                                                    |   |
| 4   | Prepared By                                                                                                                                 | £ |
|     | Checking Officer