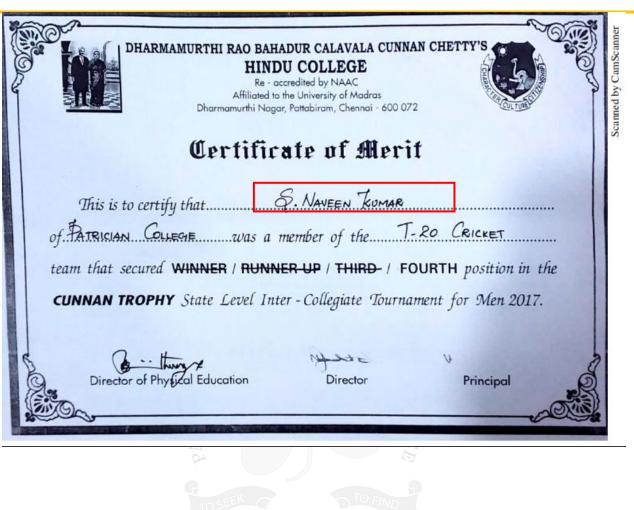

5.3 Student Participation and Activities

2018-2019

|        | TSKA                                                                                                                                                                                                                                                                                                                                                                                                                                       |
|--------|--------------------------------------------------------------------------------------------------------------------------------------------------------------------------------------------------------------------------------------------------------------------------------------------------------------------------------------------------------------------------------------------------------------------------------------------|
|        | AMILNADU SPORTS KARATE - DO ASSOCIATION (Regd)<br>Affiliated with Karate Association of India<br>Indian Olympic Association<br>Member : World Karate Federation (WKF) & Asian Karate Federation<br>Recognised by Ministry of Sports and Youth Affairs<br>Asian Karate Federation & World Karate Federation<br>Recognised by International Olympic Committee (IOC)<br>No. 2. Vientualis Subsets Alexater Collection (International Context) |
|        | No.7, Vembuli Subedar Street, Alandur, CHENNAI - 600 016.<br>SI. No. : 1859 UPTIFICATE<br>This is to Certify that Mr/Ms. N. PAVITHRA                                                                                                                                                                                                                                                                                                       |
|        | of                                                                                                                                                                                                                                                                                                                                                                                                                                         |
| sporta |                                                                                                                                                                                                                                                                                                                                                                                                                                            |